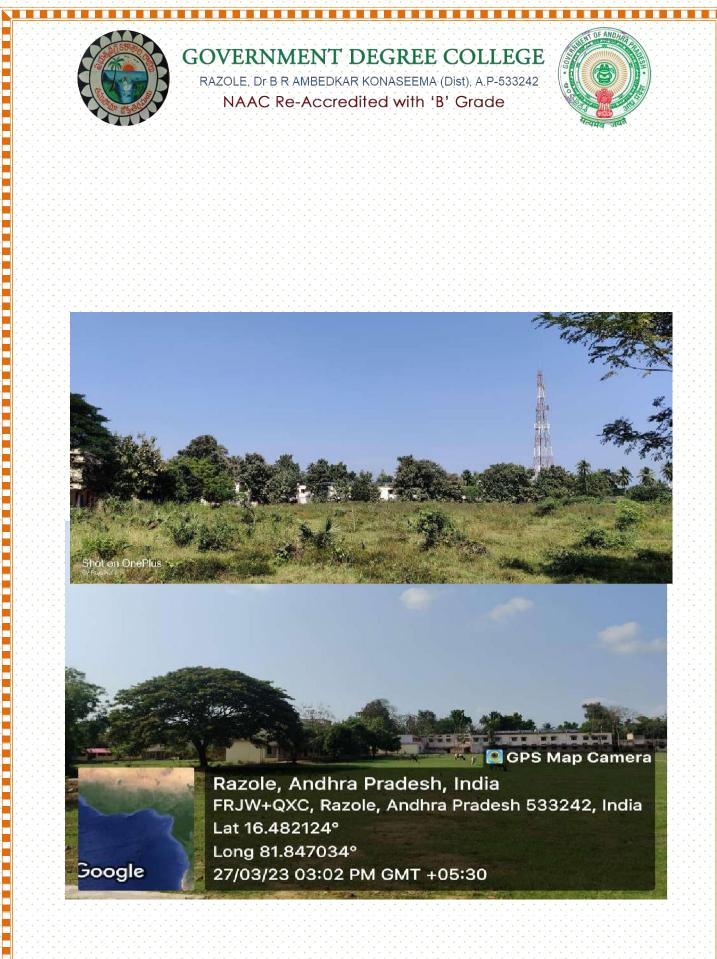

The total area of the campus is extended in 11 acres

RAZOLE, Dr B R AMBEDKAR KONASEEMA (Dist), A.P.533242 NAAC Re-Accredited with 'B' Grade

**College Campus** 