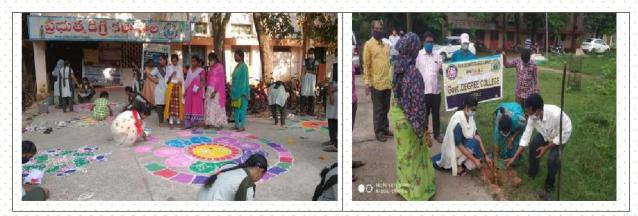

**Cultural Wing:** Government Degree College Razole has a separate wing of fine arts. The Department is headed by a Faculty/Coordinator and members. Students are trained for patriotic songs, dance and skits. The students of Cultural Wing have to spread the message of COVID-19 precautions, ODF, Government Schemes,Girl child Education and Protection, Cashless Transactions, Swachh Bharath, Clean and Green and 'Vanam Manam' through dance and skits.