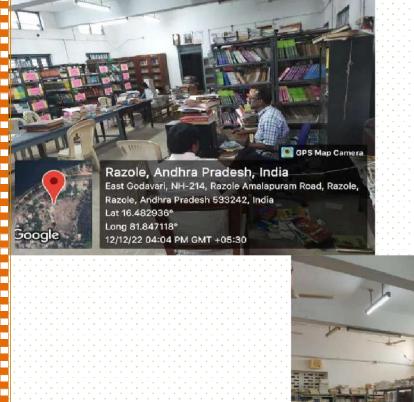

**College Campus** 





### RUSA BUILDINGS





### **CLASS ROOMS**







Women's hostel building consisting 6 living Rooms along with kitchen, ning hall and attached both Rooms



There 13 Departments Each Consisting its own chamber along with a computer system and a printer



#### Women's waiting hall



RAZOLE, Dr B R AMBEDKAR KONASEEMA (Dist), A.P.533242 NAAC Re-Accredited with 'B' Grade





Principal chamber



RAZOLE, Dr B R AMBEDKAR KONASEEMA (Dist), A.P-533242 NAAC Re-Accredited with 'B' Grade







Commerce Computer Lab



Botany Lab

12/12/22 04:00 PM GMT +05:30















RAZOLE, Dr B R AMBEDKAR KONASEEMA (Dist), A.P-533242 NAAC Re-Accredited with 'B' Grade







Long 81.847034°

27/03/23 03:27 PM GMT +05:30

Google





**Computer Lab** 



#### **BA COMPUTER LAB**







Library





ЈКС



Garden





### Skill Development Hub





**Games and sports:** Government Degree College Razole has a separate wing of Gymnasium, sports & Games for the benefit of students community The College has a vast play ground that supports both indoor and outdoor games.





The College has 1 sanctioned post of Physical Directors to identify the talents among the students. Presently, the post is vacant. The college organises competitions in Sports and games on various occasions, apart from the College Annual Day Celebrations. The winners are duly awarded with Certificates and Medals.

**Yoga Course and Gymnasium:** The college has focused on physical and mental activities throughYoga and Gymnasium with a view that sound mind is asound body. The college celebrates Intern