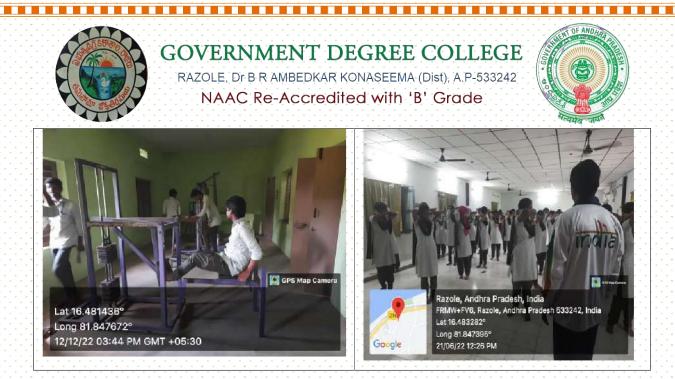

### Skill Development Hub

**Games and sports:** Government Degree College Razole has a separate wing of Gymnasium, sports & Games for the benefit of students community The College has a vast play ground that supports both indoor and outdoor games.

**Yoga Course and Gymnasium:** The college has focused on physical and mental activities throughYoga and Gymnasium with a view that sound mind is asound body. The college celebrates International Yoga Day on 21st of June every year.