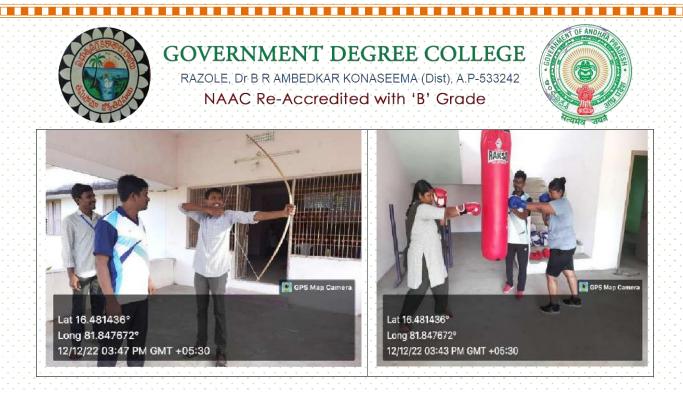

### Skill Development Hub

**Games and sports:** Government Degree College Razole has a separate wing of Gymnasium, sports & Games for the benefit of students community The College has a vast play ground that supports both indoor and outdoor games.

**Yoga Course and Gymnasium:** The college has focused on physical and mental activities throughYoga and Gymnasium with a view that sound mind is asound body. The college celebrates International Yoga Day on 21st of June every year.