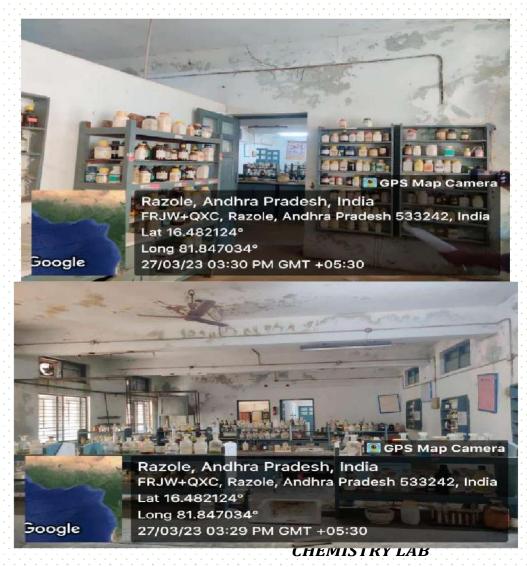

4.1.1 Availability of adequate infrastructure and physical facilities viz., classrooms, laboratories, ICT facilities, cultural activities, gymnasium, yoga centre etc. in the institution.

The Government Degree College, Razole has the infrastructure in the form of human resources (namely faculty, technical and administrative staff), laboratory equipment, Library etc. College has good infrastructural facilities spread over 11.93 Acres of Land with 48,249.04 Sq.ft built up area. The college has ICT classroom, 1 virtual classroom, 3 digital classrooms, 06 laboratories, 10 Classrooms and 2 Seminar Halls to attend any academic activity. All the departments are equipped with computer and departmental libraries. The College has a library stacked with necessary 1 printer, 1 photocopy machine, 21098 books related to academic syllabus as well as reference books, study material, journals and Magazines. College has 10 mbps leased internet line and IT infrastructure facilities to conduct curricular, co-curricular and extra-curricular activities in the campus. An expenditure of Rs.115025 is incurred towards infrastructure and learning resources in the year 2020-2021. The Andhra Pradesh Skill Development Centre is equipped with 30 laptops and 2 LED TVs.

Commerce Computer Lab

Botany Lab

12/12/22 04:00 PM GMT +05:30

RAZOLE, Dr B R AMBEDKAR KONASEEMA (Dist), A.P-533242 NAAC Re-Accredited with 'B' Grade

Long 81.847034°

27/03/23 03:27 PM GMT +05:30

Google

**Computer Lab** 