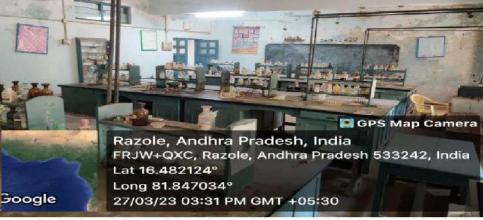

4.1.1 Availability of adequate infrastructure and physical facilities viz., classrooms, laboratories, ICT facilities, cultural activities, gymnasium, yoga centre etc. in the institution.

The Government Degree College, Razole has the infrastructure in the form of human resources (namely faculty, technical and administrative staff), laboratory equipment, Library etc. College has good infrastructural facilities spread over 11.93 Acres of Land with 48,249.04 Sq.ft built up area. The college has ICT classroom, 1 virtual classroom, 3 digital classrooms, 06 laboratories, 10 Classrooms and 2 Seminar Halls to attend any academic activity. All the departments are equipped with computer and departmental libraries. The College has a library stacked with necessary 1 printer, 1 photocopy machine, 21098 books related to academic syllabus as well as reference books, study material, journals and Magazines. College has 10 mbps leased internet line and IT infrastructure facilities to conduct curricular, co-curricular and extra-curricular activities in the campus. An expenditure of Rs.115025 is incurred towards infrastructure and learning resources in the year 2020-2021. The Andhra Pradesh Skill Development Centre is equipped with 30 laptops and 2 LED TVs.

Commerce Computer Lab

Botany Lab

12/12/22 04:00 PM GMT +05:30

RAZOLE, Dr B R AMBEDKAR KONASEEMA (Dist), A.P-533242 NAAC Re-Accredited with 'B' Grade

Long 81.847034°

27/03/23 03:27 PM GMT +05:30

Google

**Computer Lab** 